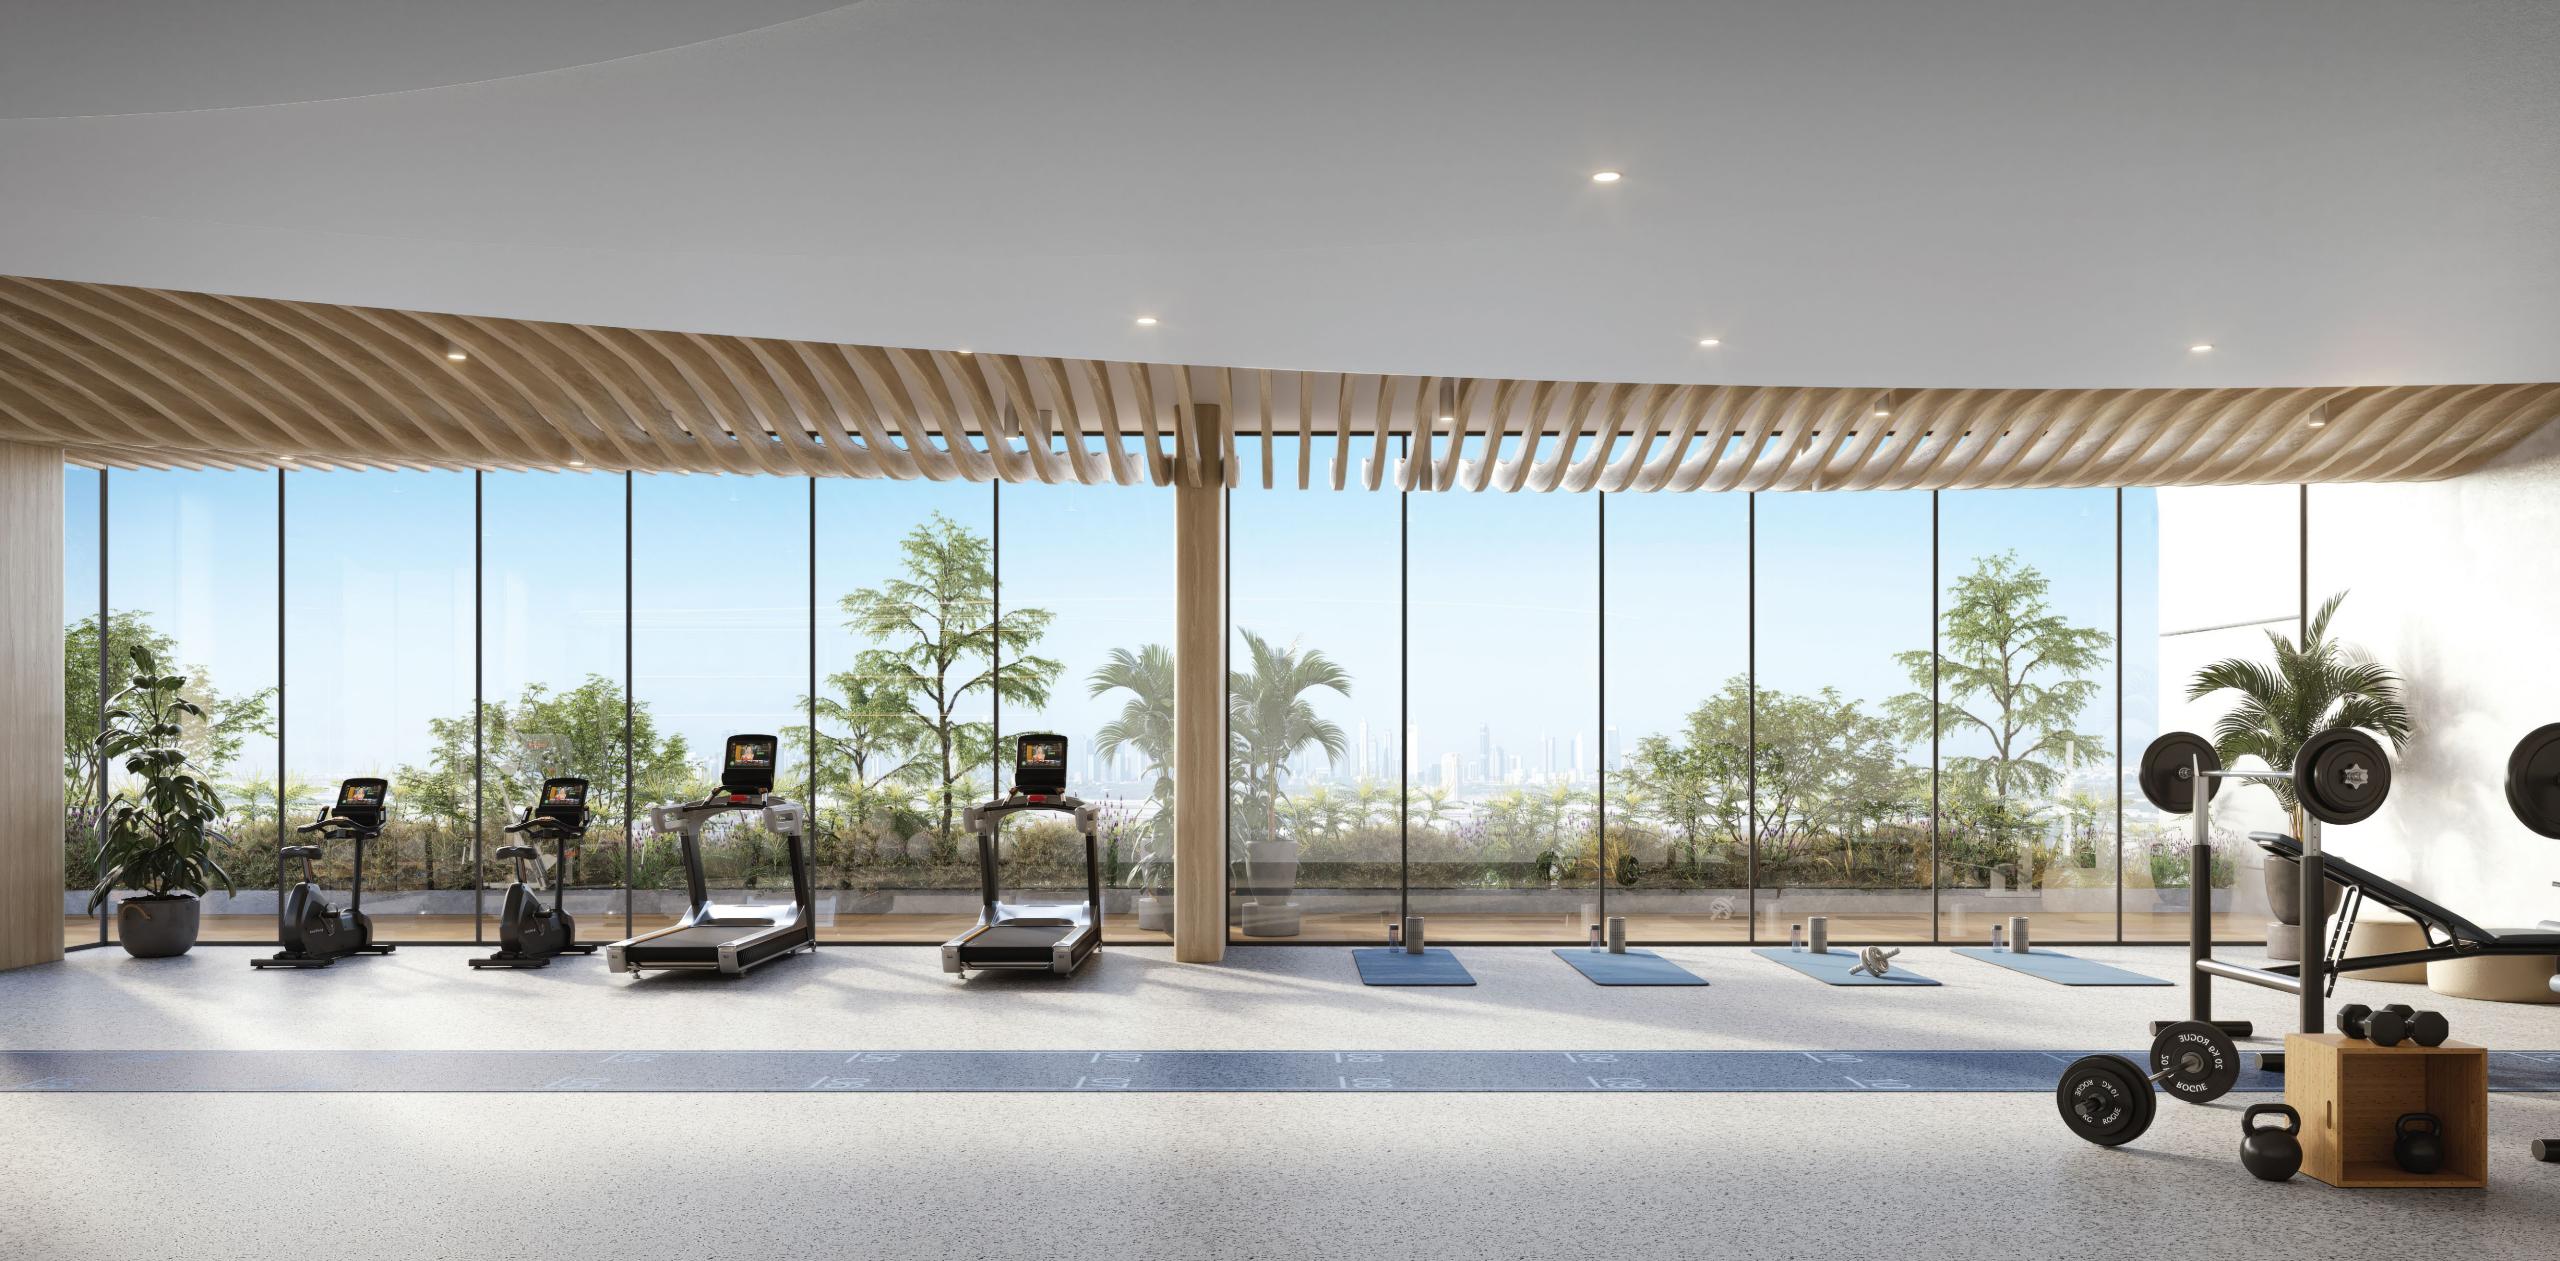

# Deluxe amenities for refined living

VOLNA offers a cohesive environment, mindfully designed to offer amenities that prioritize your well-being and comfort. With a fully equipped indoor, serene swimming pool, and peaceful jacuzzi, everything is designed to complement a balanced and fulfilling lifestyle.

Indoor gym

Swimming pool

Jacuzzi

Sauna

Sunbathing lounge

Coworking space