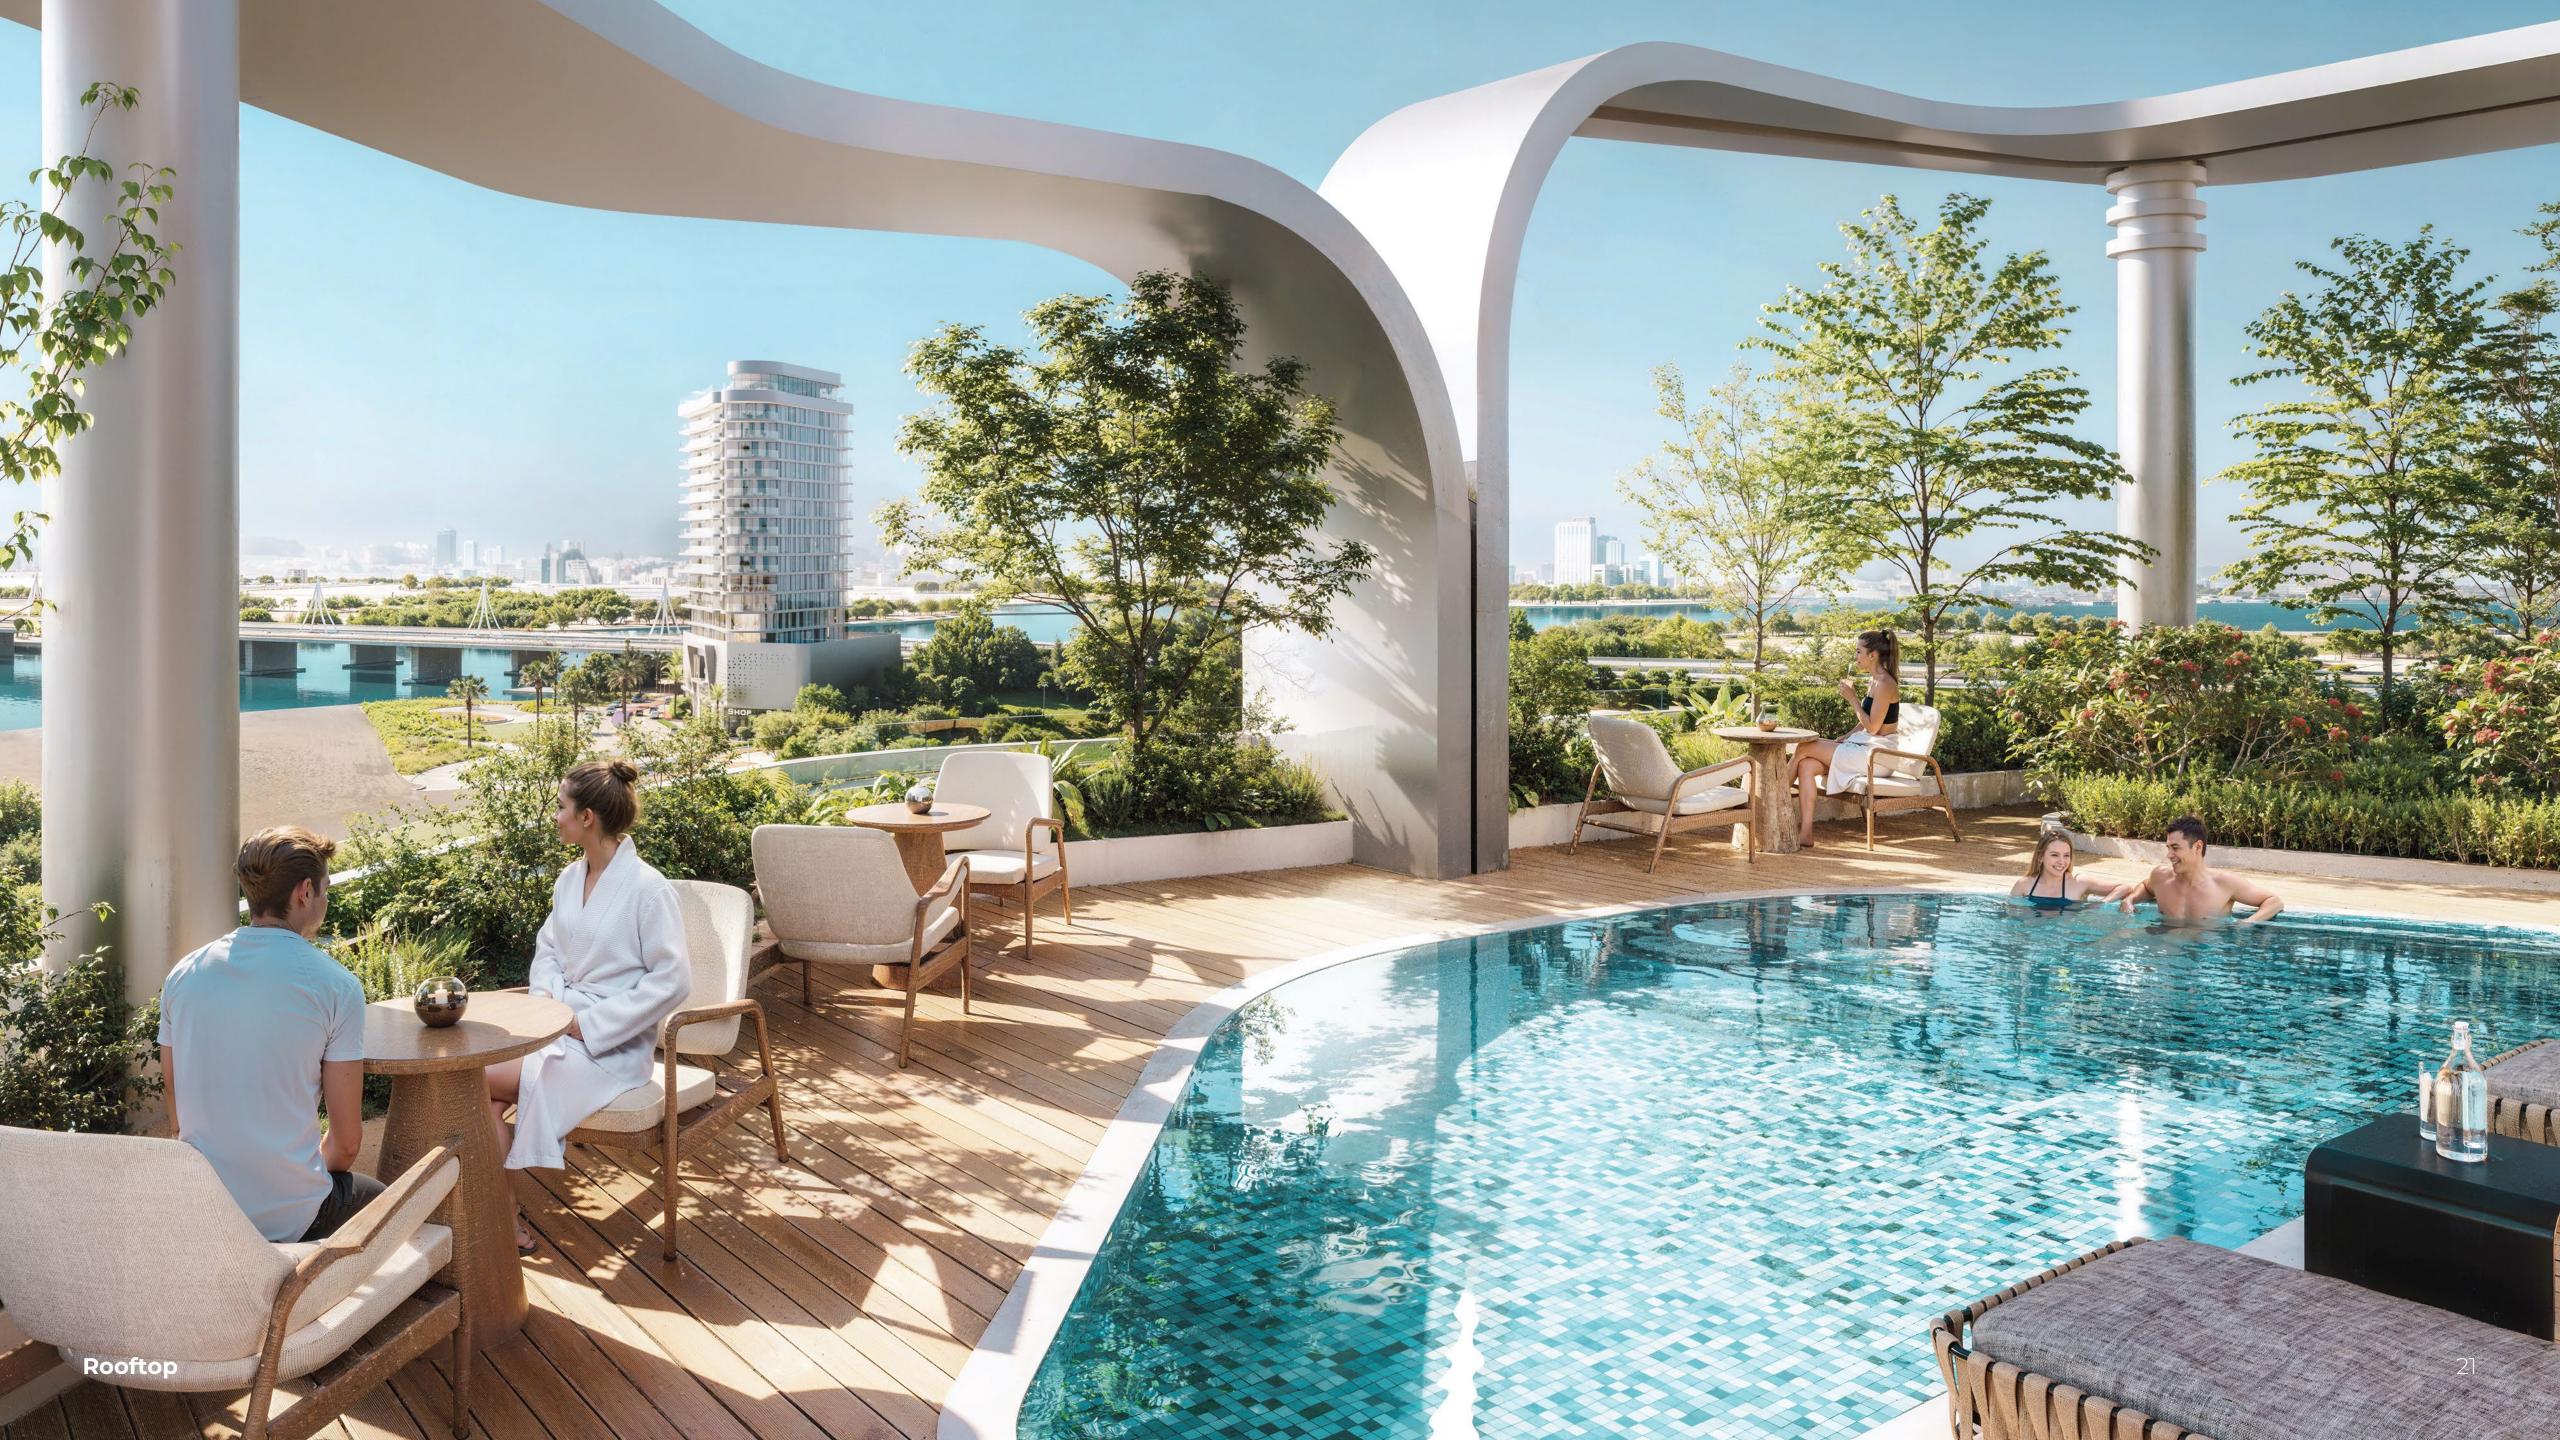

# Deluxe amenities for refined living

VOLNA offers a cohesive environment, mindfully designed to offer amenities that prioritize your well-being and comfort. With a fully equipped indoor, serene swimming pool, and peaceful jacuzzi, everything is designed to complement a balanced and fulfilling lifestyle.

Indoor gym

Swimming pool

Jacuzzi

Sauna

Sunbathing lounge

Coworking space