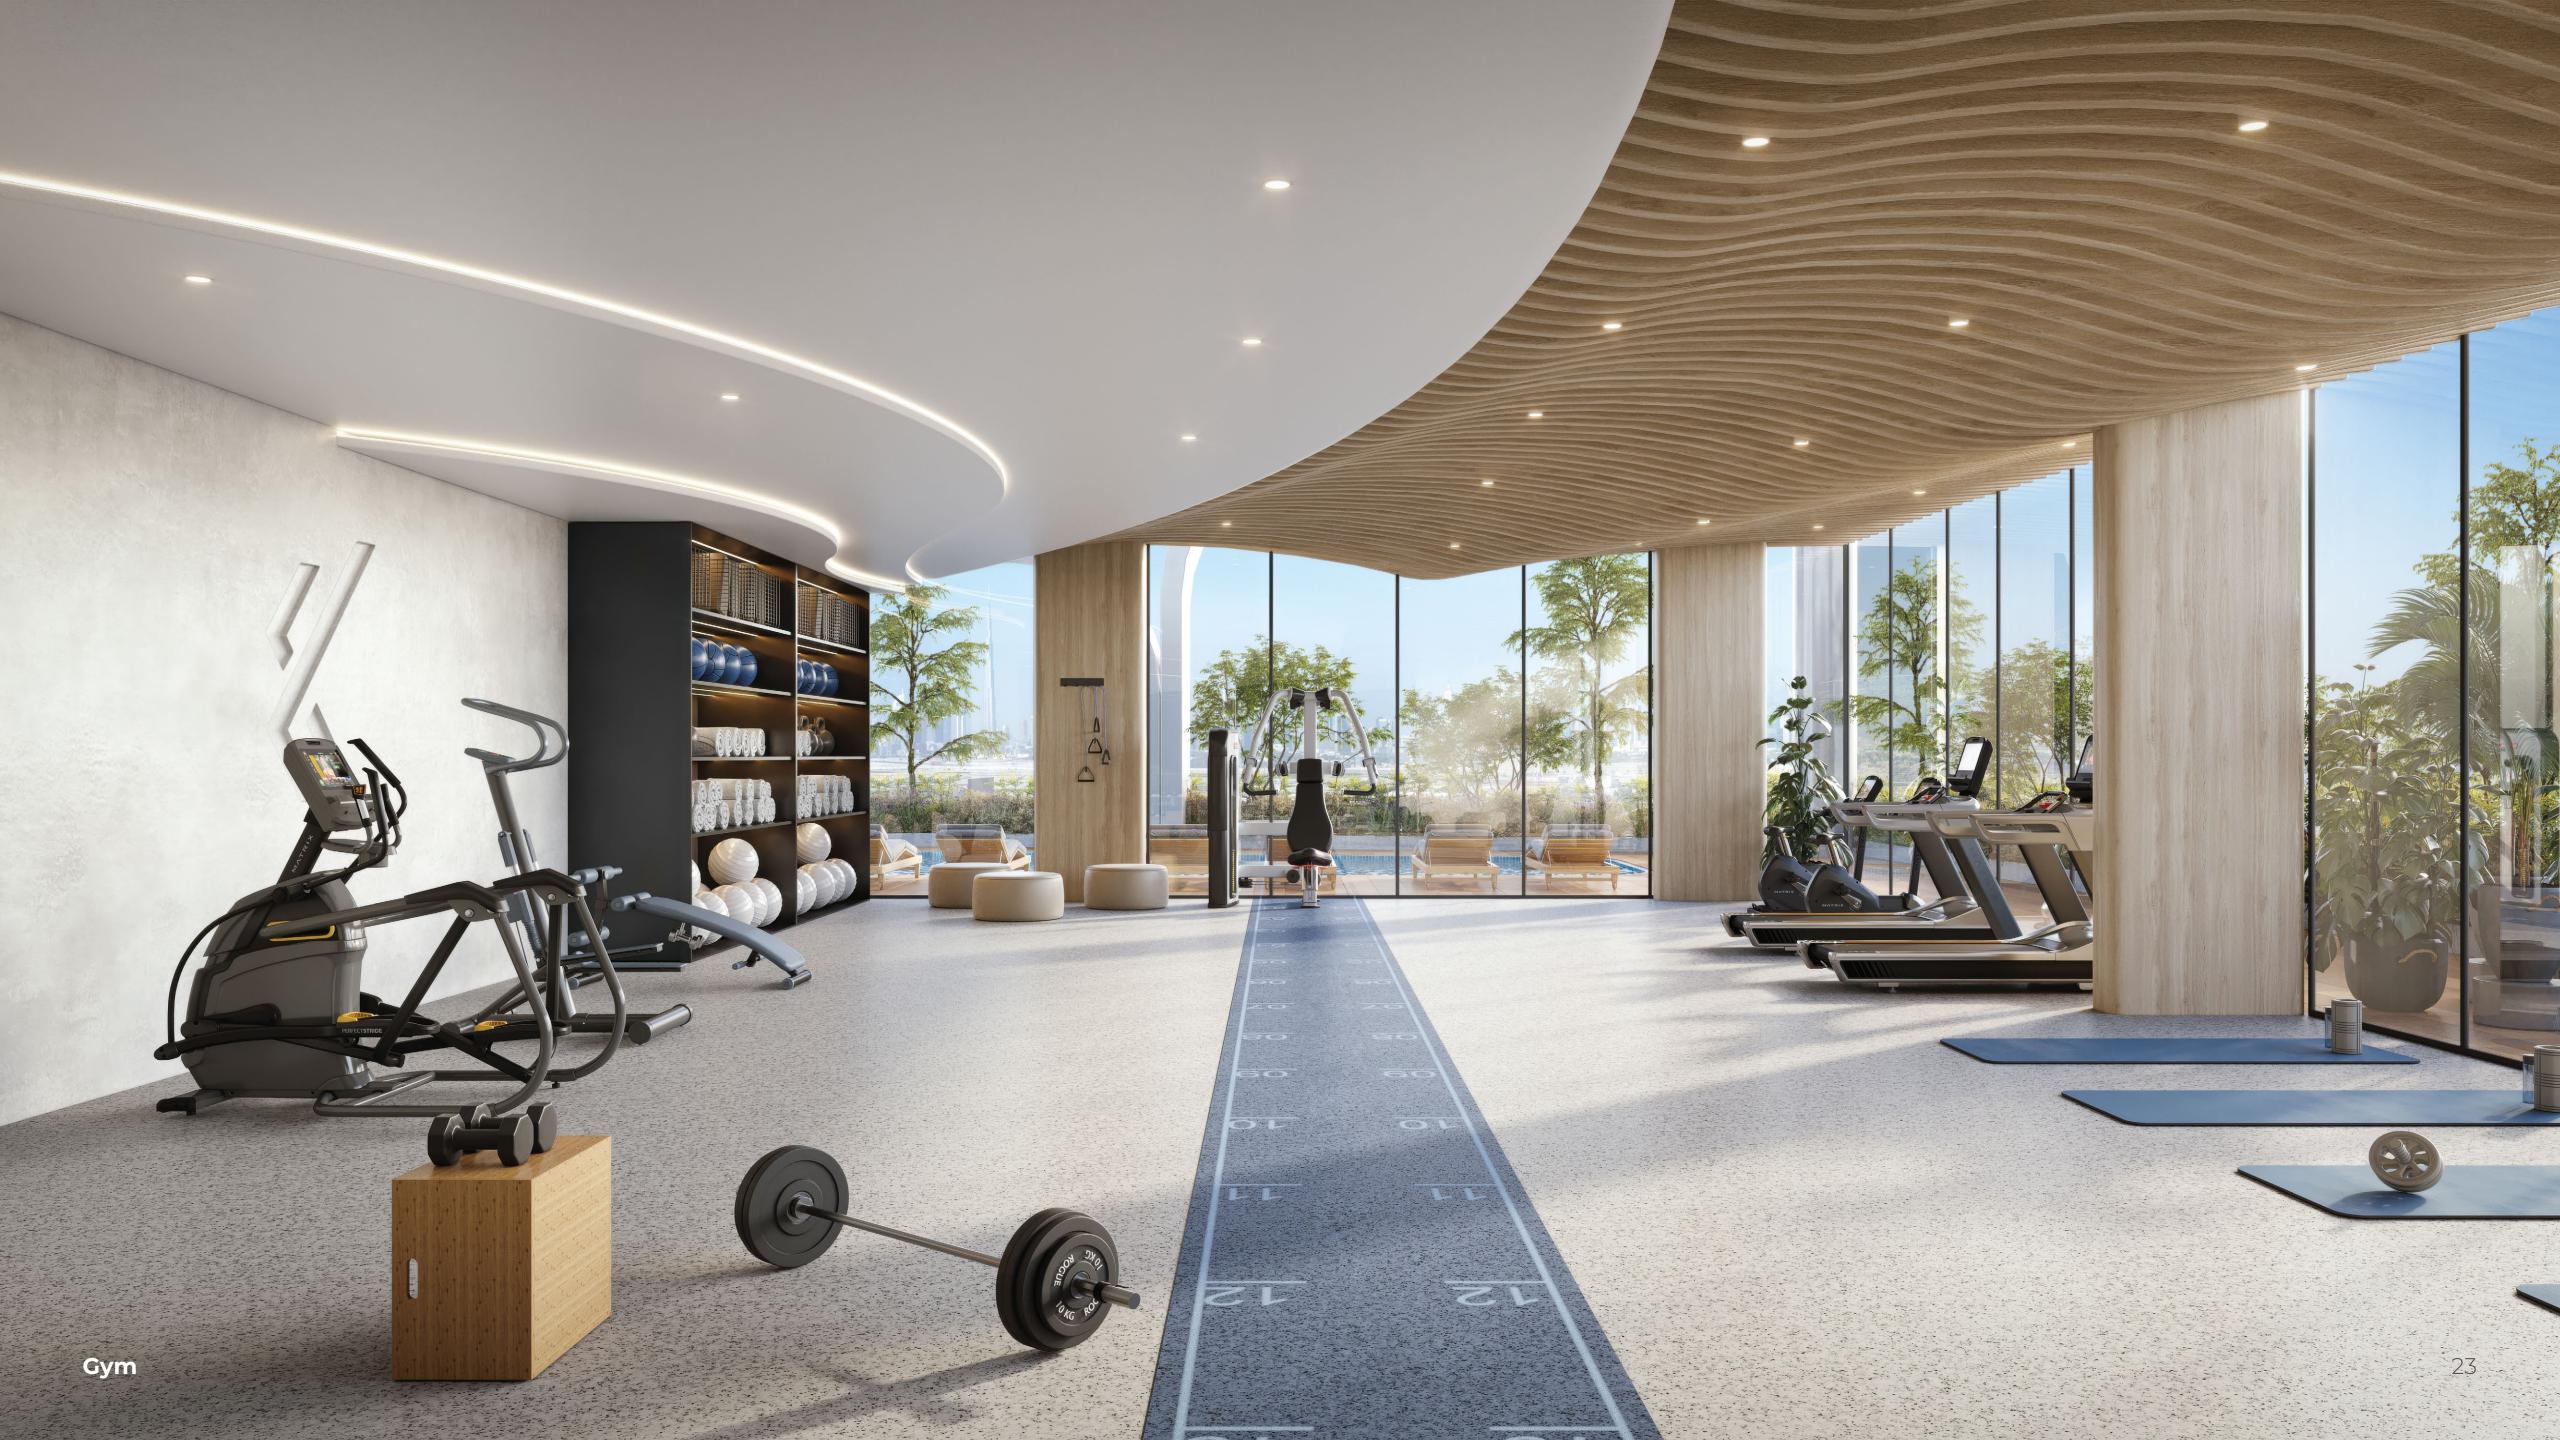

# Deluxe amenities for refined living

VOLNA offers a cohesive environment, mindfully designed to offer amenities that prioritize your well-being and comfort. With a fully equipped indoor, serene swimming pool, and peaceful jacuzzi, everything is designed to complement a balanced and fulfilling lifestyle.

Indoor gym

Swimming pool

Jacuzzi

Sauna

Sunbathing lounge

Coworking space