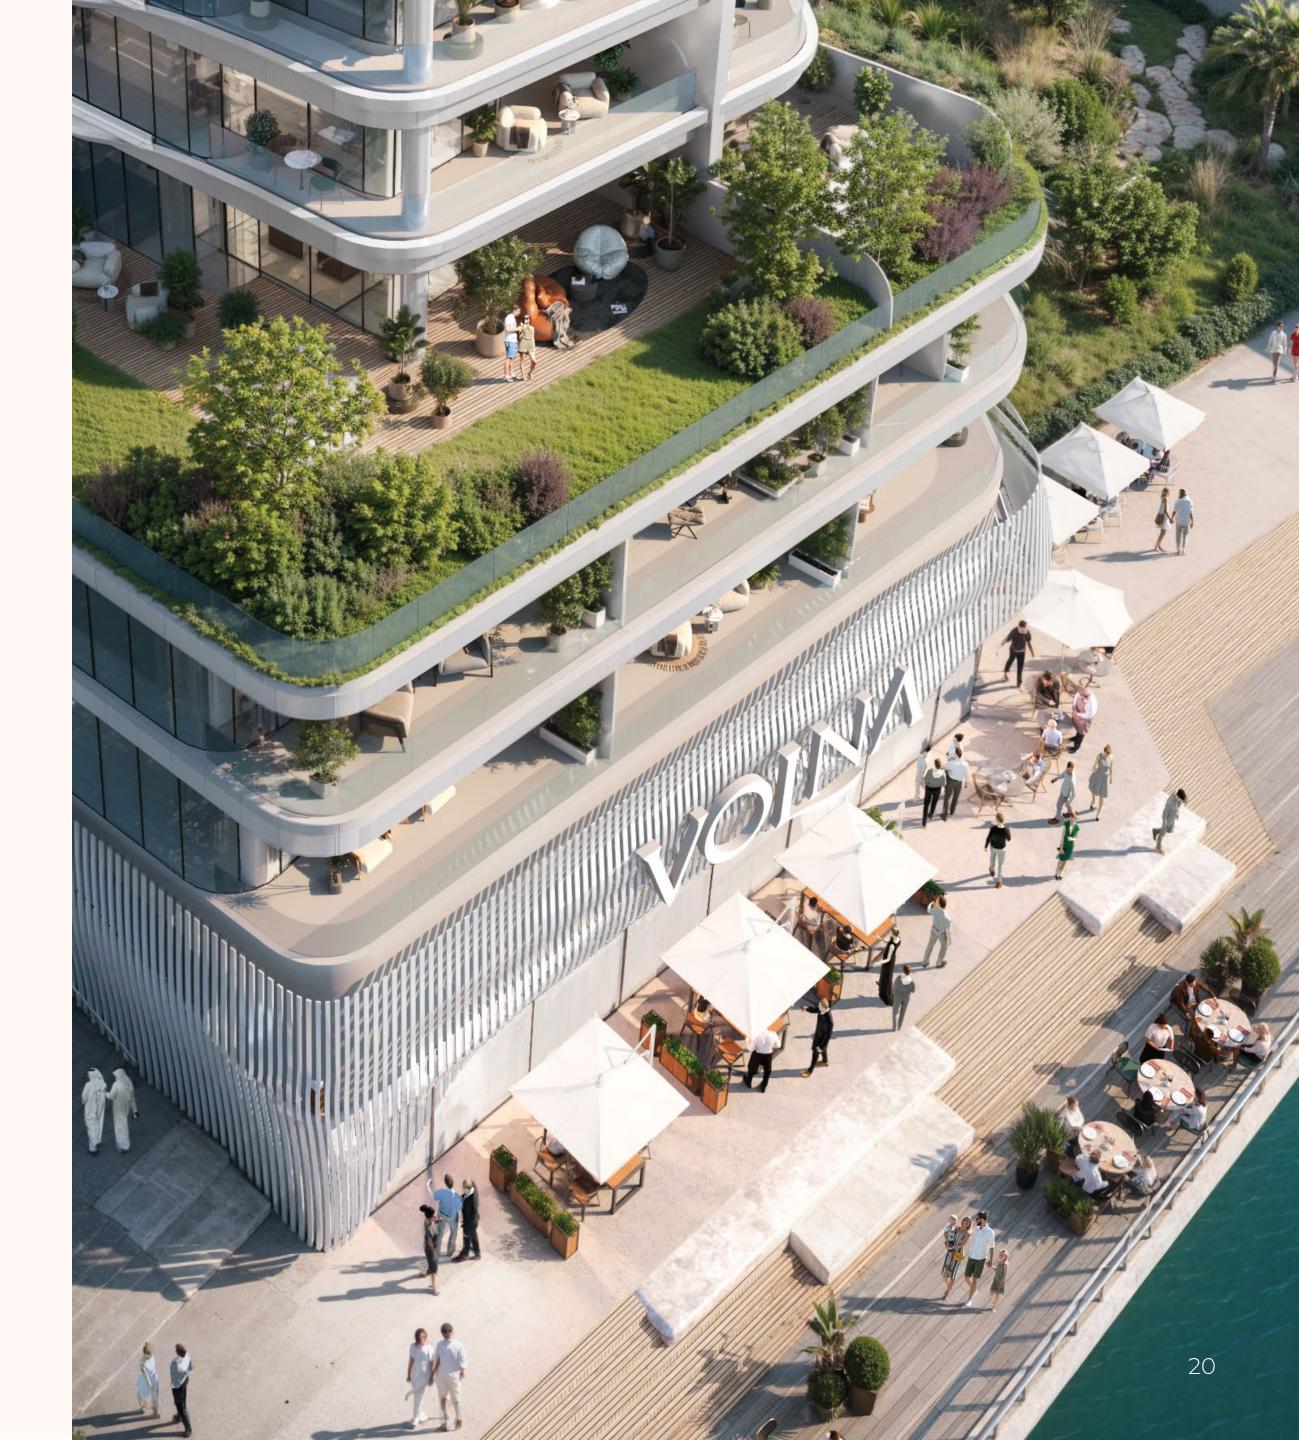

## Expansive living, captivating city views

Developed by KASCO, VOLNA is a blissful waterfront haven featuring 65 intricately designed residences, offering a selection of spacious studio, 1, 2 & 3 bedroom apartments by the creek. Exuding a strong sense of community, VOLNA is made for those who desire an elevated lifestyle with a waterfront view.

Inspired by the essence of waves changing patterns, VOLNA reflects adaptability in design. Each structure is crafted to evolve with the needs of its inhabitants, providing spaces that are both dynamic and peaceful.